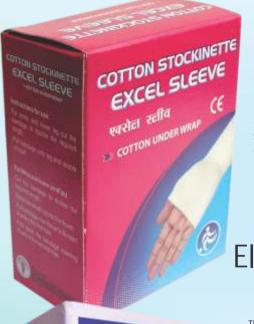

### Cotton Stockinette Excel Sleeve

It is a tubular bandage. It is worn on the limb to give cushioning before plastering. It absorbs sweat & protect bony prominence from plaster cast.