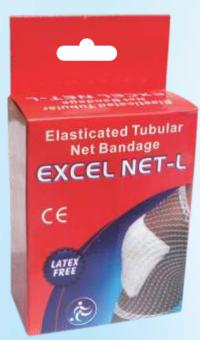

## Tubular Elastic Net Bandage Excel Net

This is a tubular net bandage which is highly elastic both in length & width wise. Therefore it can be stretched very much to become at least 3 times of its length & 5 times of its width. Net bandage is indicated to hold the dressing /medication in its place.