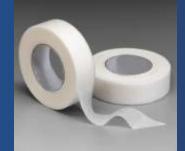

### Microporous Surgical Tape Excel Pore

#### Non-Woven Paper

A latex-free, hypoallergenic non-woven paper tape that is gentle to the skin yet adheres well and leaves minimal adhesive residue upon removal. Breathable surgical tape. Available in white or skin colour.